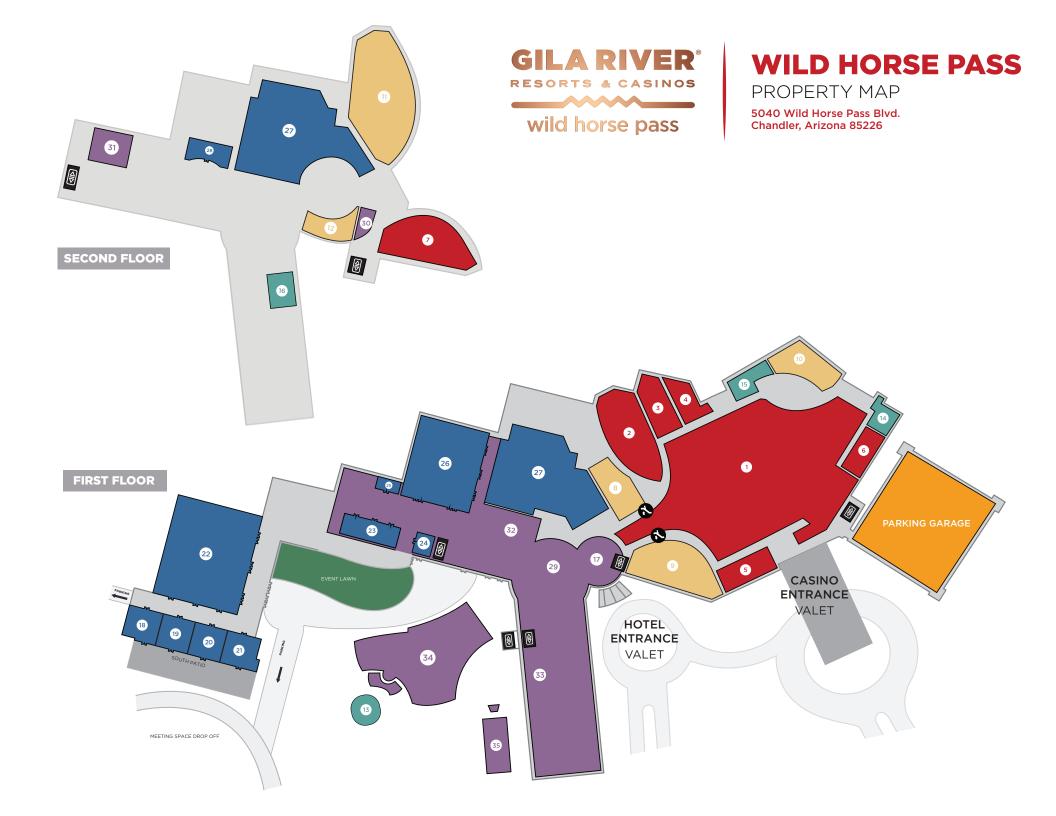

## **GAMING**

- 1 CASINO FLOOR
- 2 HIGH LIMIT SALON
- 3 CASHIER
- PLAYERS CLUB
- SHUTTER'S HIGH LIMITS SLOTS
- 6 PROMOTIONS CENTER
- 7 BETMGM SPORTSBOOK

## **RESTAURANTS**

- 8 FULLHOUSE CAFÉ
- 9 LING AND LOUIE'S
- 10 FATBURGER
- SHULA'S AMERICAN STEAKHOUSE
- AROMA COFFEE & PASTICCERIA
- PRIME LOCATED IN THE SUNRISE TOWER ON THE 11TH FLOOR

# BARS/LOUNGES

- 13 OASIS POOL BAR
- 14 THE RIVER BAR
- 15 SPOTLIGHT LOUNGE
- 16 NIGHTCAP LOUNGE
- 17 HOTEL BAR
- LOCATED IN THE SUNRISE TOWER ON THE 11TH FLOOR

## **VENUES**

- 18 YUCCA
- 19 WILLOW
- 20 CHOLLA
- 21 AGAVE
- PALO VERDE BALLROOM
- 23 OCOTILLO
- 24 IRONWOOD
- 25 BUSINESS CENTER
- 26 ACACIA BALLROOM
- 27 THE SHOWROOM
- 28 SUNSET BOARDROOM

## HOTEL

- 29 HOTEL LOBBY
- 30 GIFT SHOP
- 31 FITNESS CENTER
- 32 SUNSET TOWER
- 33 SUNRISE TOWER
- 34 OASIS POOL
- 35 SERENITY POOL

ELEVATOR