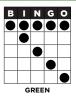

Level 1 pays \$600 Level 2 pays \$1,199

B11 CRAZY "8"s SPECIAL

\$2-3 on

BINGO GREEN

CRAZY "8"s

Winner picks an envelope. Prizes from \$388 to \$888. Multiple winners split the highest prize chosen.

B18 MAIN PACK