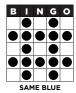

#### **B7** MYSTERY MONEY

**VERTICAL &** HORIZONTAL BINGO

10X LAST NUMBER CALLED Minimum \$300