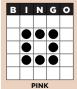

#### **B19** MAIN PACK

BINGO

TAN

LETTER "V"

Level 1 pays \$300 Level 2 pays \$600

# B I N G O TAN

PART 3: COVERALL

Jackpot starts at 48#'s and \$2.500. Number increases every 5 days \$100 added per session. Consolation \$500