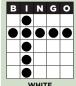

# B I N G O TAN

PART 3: COVERALL

Jackpot starts at 48#'s and \$2.500. Number increases every 5 days \$100 added per session. Consolation \$500