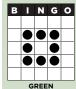

Level 1 pays \$600 Level 2 pays \$1,199

B11 CRAZY "8"s SPECIAL

\$2-3 on

BINGO GREEN

CRAZY "8"s

Winner picks an envelope. Prizes from \$388 to \$888. Multiple winners split the highest prize chosen.

B18 MAIN PACK