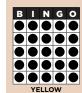

#### **B19** MAIN PACK

BINGO

TAN

LETTER "V"

Level 1 pays \$300 Level 2 pays \$600