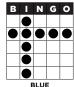

#### **B16** DOUBLE ACTION SPECIAL \$2 EACH

BLUE

**DOUBLE ACTION** 

Jackpot starts at 33#'s and \$2,500. Number increases every 7 days \$100 added per session. Consolation \$600

Consolation \$500

B9 MAIN PACK

PART 1: TIRE TRACKS

VERTICAL OR HORIZONTAL

Level 1 pays \$600 Level 2 pays \$1,199 **B17** DOUBLE ACTION SPECIAL \$2 EACH

DOUBLE ACTION

Jackpot starts at 33#'s and \$2,500. Number increases every 7 days. Number increases every 7 \$100 added per session Consolation \$600