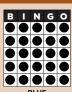

#### **B16** DOUBLE ACTION SPECIAL \$2 EACH

BLUE

**DOUBLE ACTION** 

Jackpot starts at 33#'s and \$2,500. Number increases every 7 days \$100 added per session. Consolation \$600

Consolation \$500

B9 MAIN PACK

PART 1: TIRE TRACKS

VERTICAL OR HORIZONTAL

Level 1 pays \$600 Level 2 pays \$1,199 **B17** DOUBLE ACTION SPECIAL \$2 EACH

DOUBLE ACTION

Jackpot starts at 33#'s and \$2,500. Number increases every 7 days. Number increases every 7 \$100 added per session Consolation \$600