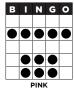

#### **B20** 3-PART JACKPOT SPECIAL

TWO LAYER CAKE

PAYS \$200

### BINGO

PART 2: THREE LAYER CAKE

PAYS \$300