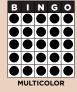

. Number increases every 5 days \$100 added per session. Consolation \$500

#### B9 MAIN PACK



#### DOUBLE HARDWAY

Level 1 pays \$300 Level 2 pays \$600

## 30 MINUTE **INTERMISSION**

#### **B21** MAIN PACK (PART ONE)



PART 1: HARDWAY SIX PACK

> Level 1 pays \$300 Level 2 pays \$600

### **B10** CRAZY "8"s SPECIAL

\$2-3 on



#### CRAZY "8"s

Winner picks an envelope. Prizes from \$388 to \$888. Multiple winners split the highest prize chosen.

#### **B17** MAIN PACK



HARDWAY BINGO & HARDWAY SIX PACK NO OVERLAP

> Level 1 pays \$300 Level 2 pays \$600

#### **B22** MAIN PACK (PART TWO)



PART 2: 12 PACK ANYWHERE

> Level 1 pays \$300 Level 2 pays \$600

#### B11 MAIN PACK



#### **SPIDER**

Level 1 pays \$300 Level 2 pays \$600

### B18 BONANZA SPECIAL \$2-3 on (\$2 Trade-in)



BONANZA COVERALL

Jackpot begins at \$7,500. Jackpot in 50#'s or less. 51#'s pays 20% of Jackpot. 52#'s pays 10% of Jackpot.

Consolation \$500

#### **B23** TRIPLE PLAY COVERALL SPECIAL \$3-3 on



TOP CARD PAYS \$1,000 Starts at 52#'s and increase

MIDDLE CARD PAYS \$5,000

BOTTOM CARD PAYS \$9,500 Starts at 48#'s and increases every 7 days

Consolation \$500

#### B12 ODD/EVEN COVERALL SPECIAL \$2-3 on



#### ODD/EVEN

Jackpot starts at 48#'s and \$2,500. Number increases every 7 days. \$100 added per session. The date determines Odd or Even.

Consolation \$500

#### **B24** MAIN PACK



DOUBLE "X" (ONE WAY ONLY)

Level 1 pays \$300 Level 2 pays \$600

## MATINEE PRICING

## PAPER BUY-INS INCLUDE:

Level 1 - \$25 (2 Level Ones) (1 ea. - Crazy "8"s, Odd/Even, Diamond, 3 Part, and Trip