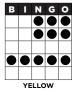

#### **B20** 3-PART JACKPOT SPECIAL

TWO LAYER CAKE

PAYS \$200

### BINGO

PART 2: THREE LAYER CAKE

PAYS \$300