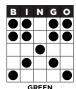

Level 1 pays \$600 Level 2 pays \$1,199

B11 CRAZY "8"s SPECIAL

\$2-3 on

BINGO GREEN

CRAZY "8"s

Winner picks an envelope. Prizes from \$388 to \$888. Multiple winners split the highest prize chosen.

B18 MAIN PACK