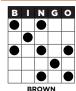

# B I N G O TAN

PART 3: COVERALL

Jackpot starts at 48#'s and \$2.500. Number increases every 5 days \$100 added per session. Consolation \$500