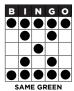

Level 1 pays \$600 Level 2 pays \$1,199

B11 CRAZY "8"s SPECIAL

\$2-3 on

BINGO GREEN

CRAZY "8"s

Winner picks an envelope. Prizes from \$388 to \$888. Multiple winners split the highest prize chosen.

B18 MAIN PACK