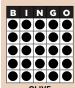

#### **B16** DOUBLE ACTION SPECIAL \$2 EACH

BLUE

**DOUBLE ACTION** 

Jackpot starts at 33#'s and \$2,500. Number increases every 7 days \$100 added per session. Consolation \$600