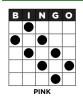

#### **B20** 3-PART JACKPOT SPECIAL

TWO LAYER CAKE

PAYS \$200

### BINGO

PART 2: THREE LAYER CAKE

PAYS \$300

# B I N G O TAN

PART 3: COVERALL

Jackpot starts at 48#'s and \$2.500. Number increases every 5 days \$100 added per session. Consolation \$500