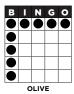

#### **MYSTERY MONEY**

SMALL PICTURE FRAME

15X LAST NUMBER CALLED Minimum \$500

B8 MYSTERY MONEY

SMALL PICTURE FRAME

15X LAST NUMBER CALLED Minimum \$500

B16 MAIN PACK

PART 2: HOURGLASS

Level 1 pays \$600 Level 2 pays \$1,199 B I N G O

PART 3: COVERALL

Jackpot starts at 48#'s and \$2,500. mber increases every 5 days \$100 added per session.