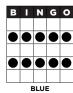

**VERTICAL &** HORIZONTAL BINGO

10X LAST NUMBER CALLED Minimum \$300

B15 MAIN PACK

PART 1: CRAZY "7" FORWARD OR BACKWARD

Level 1 pays \$600 Level 2 pays \$1,199 BINGO BLUE

PART 2: THREE LAYER CAKE

PAYS \$300