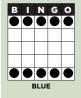

#### **B16** DOUBLE ACTION SPECIAL \$2 EACH

BLUE

**DOUBLE ACTION** 

Jackpot starts at 33#'s and \$2,500. Number increases every 7 days \$100 added per session. Consolation \$600