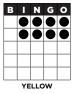

#### **B16** DOUBLE ACTION SPECIAL \$2 EACH

BLUE

**DOUBLE ACTION** 

Jackpot starts at 33#'s and \$2,500. Number increases every 7 days \$100 added per session. Consolation \$600