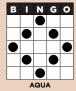

#### B14 DIAMOND PROGRESSIVE + \$3-3 on

DIAMOND SPECIAL

Progressive starts at \$10,000 Hit in 18 numbers or less Progressive consolations go to 29th number

Consolation \$500