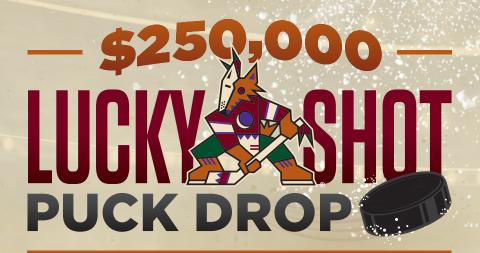

## **PUCK DROP DRAWING**

**MONDAYS | 7PM** 

WIN UP TO \$5,000 CASH!

2 guests nightly will win the chance to get on stage and play the Arizona Coyotes Lucky Shot Puck Drop and win up to **\$5,000 CASH**, instantly!

FREE ENTRY EVERY MONDAY

MISS YOUR SHOT ON THE PUCK DROP DRAWING?

### **PLAY OVERTIME**

**MONDAYS | 7PM-9PM** 

### **EVERYONE IS GUARANTEED TO WIN!**

Win up to \$1,000 FREE Bonus Play when you EARN 10 points on THE Card®!

\$25,000 CASH LUCKY SHOT

MONDAY MARCH 27 8PM

EARN ENTRIES EVERY MONDAY

Visit The Players Club for Official Rules and more information.