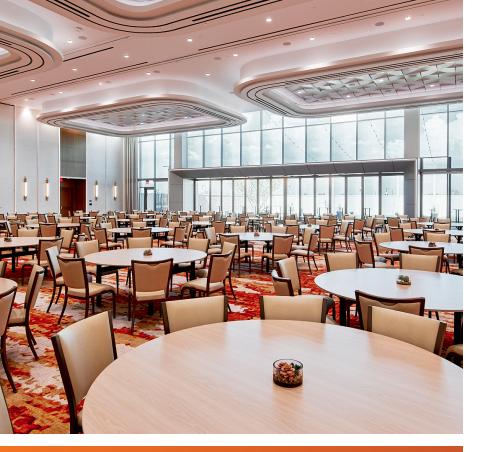

# GILA RIVER® RESORTS & CASINOS santan mountain MEETIN

7101 S. GILBERT RD. CHANDLER, AZ 85249

ACCOMMODATE ANY OCCASION,
FROM WEDDINGS AND CONFERENCES
TO INTIMATE CONCERTS, AND MORE!
WITH NEARLY 7,000 SQUARE FEET OF
SPACE, THE VIBRANT BALLROOM CAN
BE SPLIT INTO THREE PRIVATE SPACES
OR KEPT OPEN FOR LARGER GROUPS.
ENJOY SCENIC VIEWS OF THE SAN TAN
MOUNTAINS FROM THE ADJOINING
GARDEN. COME SEE WHY SILVERLEAF
BALLROOM SHOULD BE YOUR NEXT
EVENT DESTINATION!

## MEETING SPACE

OVER 7,000 SQ. FT. OF FLEXIBLE INDOOR/OUTDOOR SPACE

DIVISIBLE BY THREE, TO HOST DINNER BANQUETS, MEETINGS, WEDDINGS AND MORE

EXPANSIVE FOYER AND GARDEN SPACE

| ROOM NAME           |
|---------------------|
| SILVERLEAF BALLROOM |
| SILVERLEAF FOYER    |
| SILVERLEAF A        |
| SILVERLEAF B        |
| SILVERLEAF C        |
| GARDEN PATIO & LAWN |

#### PERFECT FOR LARGE PARTIES!