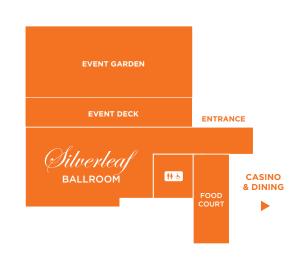

## MEETING SPACE

OVER 7,000 SQ. FT. OF FLEXIBLE INDOOR/OUTDOOR SPACE

DIVISIBLE BY THREE, TO HOST DINNER BANQUETS, MEETINGS, WEDDINGS AND MORE

EXPANSIVE FOYER AND GARDEN SPACE

| ROOM NAME           |
|---------------------|
| SILVERLEAF BALLROOM |
| SILVERLEAF FOYER    |
| SILVERLEAF A        |
| SILVERLEAF B        |
| SILVERLEAF C        |
| GARDEN PATIO & LAWN |