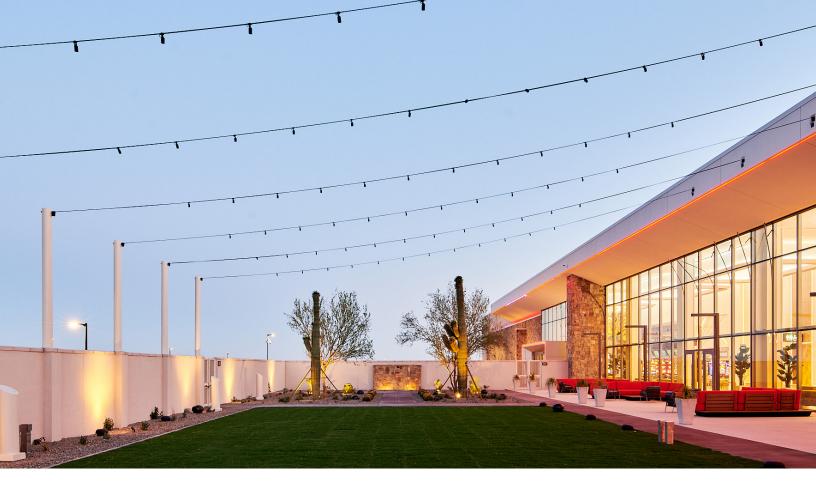

## MEETING SPACE

OVER 7,000 SQ. FT. OF FLEXIBLE INDOOR/OUTDOOR SPACE

DIVISIBLE BY THREE, TO HOST DINNER BANQUETS, MEETINGS, WEDDINGS AND MORE

EXPANSIVE FOYER AND GARDEN SPACE

| ROOM NAME           |
|---------------------|
| SILVERLEAF BALLROOM |
| SILVERLEAF FOYER    |
| SILVERLEAF A        |
| SILVERLEAF B        |
| SILVERLEAF C        |
| GARDEN PATIO & LAWN |