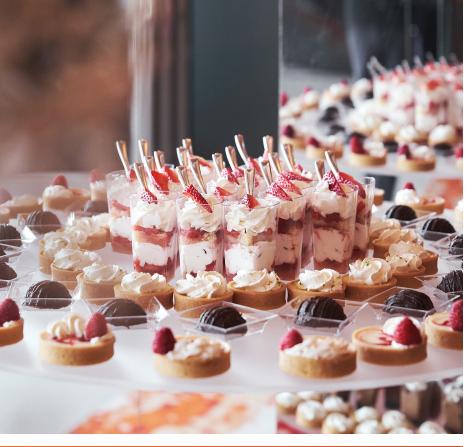

#### DINING

Satisfy anyone's taste buds with a diverse range of dining options.

Honey & Vine

Mein Dish

Upper Deck Del

Rizzo's Pizza

Taste Kitchen, Serving Starbucks