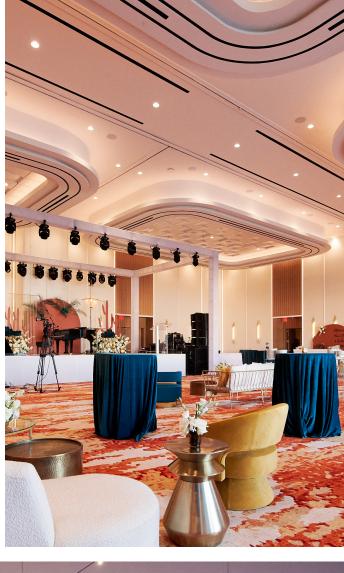

# GILA RIVER® RESORTS & CASINOS santan mountain MEETIN

7101 S. GILBERT RD. CHANDLER, AZ 85249

ACCOMMODATE ANY OCCASION,
FROM WEDDINGS AND CONFERENCES
TO INTIMATE CONCERTS, AND MORE!
WITH NEARLY 7,000 SQUARE FEET OF
SPACE, THE VIBRANT BALLROOM CAN
BE SPLIT INTO THREE PRIVATE SPACES
OR KEPT OPEN FOR LARGER GROUPS.
ENJOY SCENIC VIEWS OF THE SAN TAN
MOUNTAINS FROM THE ADJOINING
GARDEN. COME SEE WHY SILVERLEAF
BALLROOM SHOULD BE YOUR NEXT
EVENT DESTINATION!

## MEETING SPACE

OVER 7,000 SQ. FT. OF FLEXIBLE INDOOR/OUTDOOR SPACE

DIVISIBLE BY THREE, TO HOST DINNER BANQUETS, MEETINGS, WEDDINGS AND MORE

EXPANSIVE FOYER AND GARDEN SPACE

| ROOM NAME           |
|---------------------|
| SILVERLEAF BALLROOM |
| SILVERLEAF FOYER    |
| SILVERLEAF A        |
| SILVERLEAF B        |
| SILVERLEAF C        |
| GARDEN PATIO & LAWN |