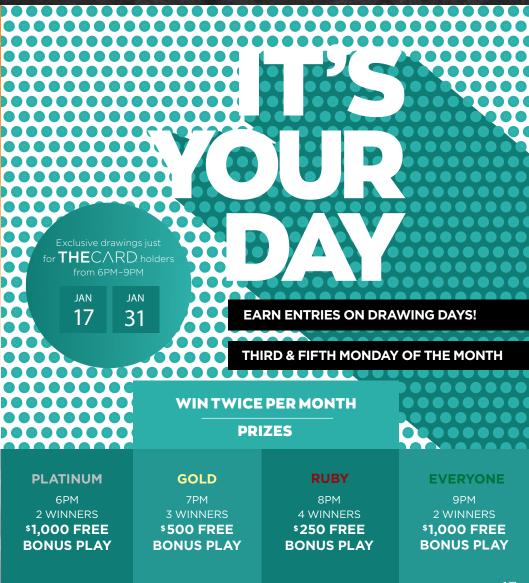

## ARIZONA'S OFFICIAL SPORTS HQ

EXCLUSIVE CASINO PARTNER OF THE PHOENIX SUNS

PLAY FOR YOUR CHANCE TO WIN \$25,000 AND BE A "SUN FOR A DAY"

MONDAYS | 7PM

The first 250 guests to visit THE Card<sup>®</sup> Kiosk at any Gila River Hotels & Casinos will win Free Bonus Play, Phoenix Suns gear, tickets to a game, or qualify to win \$25,000 cash, and a VIP "Sun for a day" experience.

Earn Grand Finale entries on THE Card® on Mondays between January 3 - February 28. The Phoenix Suns Fantasy Camp prize is non-transferable. See Players Club for Details.