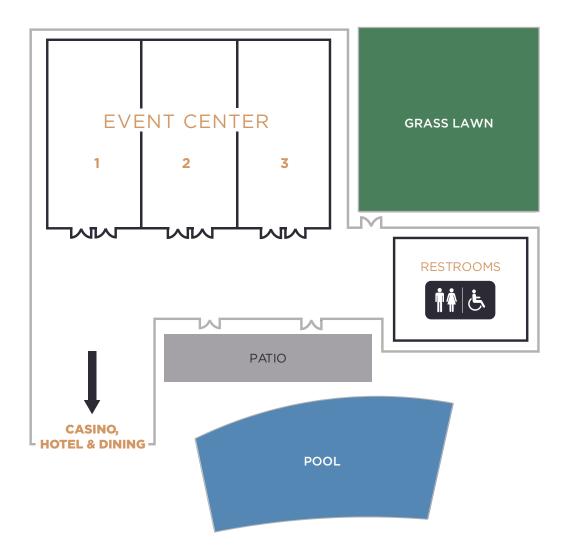

## PERFECT BUSINESS RETREAT

Make every occasion a successful and memorable one at Vee Quiva with over 6,000 square feet of flexible meeting space. Vee Quiva offers natural beauty, comfortable meeting space to host dinner banquets, meetings and more.

## Book your function at Vee Quiva today.

| ROOM NAME       | ROOM<br>SIZE | SQ. FT. | CLASSROOM | U-SHAPE | RECEPTION | ROUNDS |
|-----------------|--------------|---------|-----------|---------|-----------|--------|
| EVENT CENTER    | 97x60        | 6,121   | 300       | 100     | 400       | 320    |
| SECTION 1, 2, 3 | 33x60        | 2,040   | 100       | 50      | 150       | 100    |